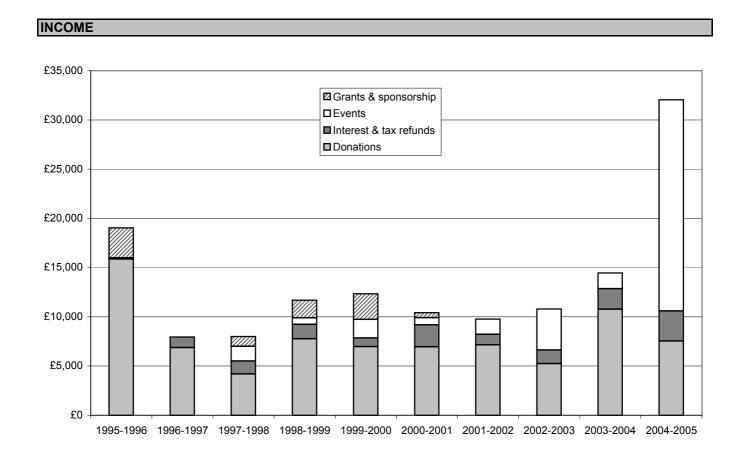

## LINK ETHIOPIA (GONDARLINK) - ACCOUNTS SUMMARY

Financial Year (1st Aug - 31st Jul) 1995-1996 1996-1997 1997-1998 1998-1999 1999-2000 2000-2001 2001-2002 2002-2003 2003-2004 2004-2005 Total

|                     |                         | START OF YEAR BALANCE                                    | £0      | £18,730 | £24,304 | £26,606    | £29,386     | £34,053     | £28,606     | £35,426        | £36,721     | £31,126 | -                  |
|---------------------|-------------------------|----------------------------------------------------------|---------|---------|---------|------------|-------------|-------------|-------------|----------------|-------------|---------|--------------------|
| INCOME              | Donations               | Donations                                                | £15,865 | £6,872  | £4,187  | £7,769     | £6,974      | £3,940      | £3,540      | £1,375         | £5,231      | £3,666  | £59,419            |
|                     |                         | Donations                                                | 210,000 | 20,072  | ۲۰,۱۵7  | 21,700     | 20,014      | 20,040      | 20,040      | 21,070         | 20,201      | 20,000  | 200,410            |
|                     |                         | Gift Aid donations                                       |         |         |         |            |             | £3,015      | £3,615      | £3,879         | £5,542      | £3,876  | £19,927            |
|                     | Interest & tax refunds  | Tax refunds                                              |         |         |         |            |             | £1,522      | £880        | £1,050         | £1,772      | £1,819  | £7,042             |
|                     |                         | Interest                                                 | £132    | £1,082  | £1,327  | £1,465     | £884        | £705        | £192        | £326           | £309        | £1,238  | £7,660             |
|                     |                         | Other                                                    |         |         |         |            |             |             |             |                |             |         | £0                 |
|                     | Events                  | School charity day (non-uniform day)                     |         |         |         | £661       | £642        | £735        | £1,539      | £1,435         | £1,598      | £1,469  | £8,079             |
|                     |                         | Group visit fundraising profits BikeEthiopia fundraising |         |         | £1,485  |            | £1,233      |             |             | £2,726         |             | £7,006  | £12,450<br>£12,962 |
|                     |                         | Glaxo                                                    | £3,040  |         |         |            |             |             |             |                |             | £12,962 | £12,962<br>£3,040  |
|                     | Grants & sponsorship    | British & Foreign Schools Society                        | 20,0101 |         |         | £1,800     |             |             |             |                |             |         | £1,800             |
|                     |                         | Noble Caledonia                                          |         |         | £1,000  |            | £1,500      |             |             |                |             |         | £2,500             |
|                     |                         | RAN Marketing                                            |         |         |         |            | £600        |             |             |                |             |         | £600               |
|                     |                         | Piccadilly                                               |         |         |         |            | £500        | £500        |             |                |             |         | £500<br>£500       |
|                     |                         | Rank Xerox                                               |         |         |         |            |             |             |             |                |             |         |                    |
|                     |                         | Income total                                             | £19,038 | £7,954  | £7,999  | £11,695    | £12,333     | £10,417     | £9,766      | £10,790        | £14,452     | £32,036 | £136,479           |
| EXPENDITURE         | Resourcing & Streetkids | Books                                                    | £60     | £383    | •       | £140       | 1           | -           |             | £740           | £185        | £190    | £1,699             |
|                     |                         | Equipment (video / tv / computers)                       |         | £839    |         | £238       |             |             |             |                |             |         | £1,077             |
|                     |                         | Furniture overhaul                                       |         |         | £3,013  |            |             |             |             |                |             |         | £3,013             |
|                     |                         | Challoner's Lecture Hall                                 |         |         |         | £5,000     | £5,000      | £10,000     |             |                |             |         | £20,000            |
|                     |                         | Classroom refurbishing & decorating Printing Machine     |         |         |         |            |             | £2,000      |             | £500<br>£5.000 | £2,500      | £2,554  | £7,554<br>£5,000   |
|                     |                         | Resource Centre                                          |         |         |         |            |             |             |             | £5,000         | £10,000     |         | £5,000<br>£10,000  |
|                     |                         | Angareb School electricity connection                    |         |         | ······· |            |             |             |             |                | £3,000      |         | £3,000             |
|                     |                         | Computer shipping                                        |         |         |         |            |             |             |             |                | £1,136      |         | £1,136             |
|                     |                         | Secondary School Library                                 |         |         |         |            |             |             |             |                |             | £12,500 | £12,500            |
|                     |                         | Child sponsorship & Clean Gondar Project                 |         |         |         |            | £300        | £240        | £312        | £400           | £1,404      | £312    | £2,968             |
|                     | Volunteer<br>teachers   | Volunteer teacher flights & visas                        |         | £1,086  | £2,624  | £3,102     | £966        | £3,305      | £2,283      | £1,971         | £1,128      | £2,382  | £18,847            |
|                     | Expenses & Admin        | Storage shed                                             |         |         |         |            | £456        |             |             |                |             |         | £456               |
|                     |                         | Camera                                                   |         |         |         |            |             |             |             | £395           |             |         | £395               |
|                     |                         | Video production                                         |         |         |         |            | £294        |             |             |                |             |         | £294               |
|                     |                         | Fundraising costs                                        |         |         |         | £70<br>£27 | £85<br>£19  | £79         | £48         | £42            | വാ          | £71     | £155<br>£378       |
|                     |                         | Charges<br>Sundry                                        | £248    | £71     | £59     | £339       | £19<br>£546 | £79<br>£240 | £48<br>£303 | £42<br>£446    | £92<br>£602 | £626    | £378<br>£3,479     |
|                     |                         | Expenditure total                                        | £307    | £2,380  | £5,696  | £8,916     | £7,666      | £15,864     | £2,946      | £9,495         | £20,046     | £18,634 | £91,951            |
|                     | -                       |                                                          |         |         |         |            |             |             |             |                |             |         |                    |
| END OF YEAR BALANCE |                         |                                                          | £18,730 | £24,304 | £26,606 | £29,386    | £34,053     | £28,606     | £35,426     | £36,721        | £31,126     | £44,528 | -                  |