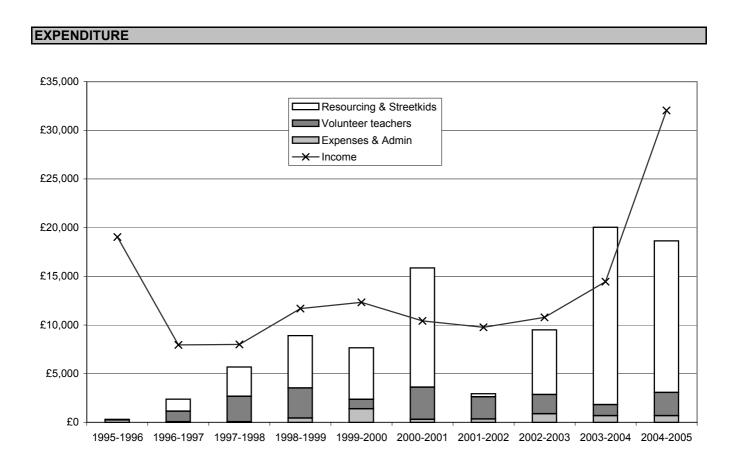

## LINK ETHIOPIA (GONDARLINK) - ACCOUNTS SUMMARY

Financial Year (1st Aug - 31st Jul) 1995-1996 1996-1997 1997-1998 1998-1999 1999-2000 2000-2001 2001-2002 2002-2003 2003-2004 2004-2005 Total

|                     |                         | START OF YEAR BALANCE                                    | £0      | £18,730 | £24,304 | £26,606    | £29,386     | £34,053     | £28,606     | £35,426        | £36,721     | £31,126 | -                  |
|---------------------|-------------------------|----------------------------------------------------------|---------|---------|---------|------------|-------------|-------------|-------------|----------------|-------------|---------|--------------------|
| INCOME              | Donations               | Donations                                                | £15,865 | £6,872  | £4,187  | £7,769     | £6,974      | £3,940      | £3,540      | £1,375         | £5,231      | £3,666  | £59,419            |
|                     |                         | Donations                                                | 210,000 | 20,072  | ۲۰,۱۵7  | 21,700     | 20,014      | 20,040      | 20,040      | 21,070         | 20,201      | 20,000  | 200,410            |
|                     |                         | Gift Aid donations                                       |         |         |         |            |             | £3,015      | £3,615      | £3,879         | £5,542      | £3,876  | £19,927            |
|                     | Interest & tax refunds  | Tax refunds                                              |         |         |         |            |             | £1,522      | £880        | £1,050         | £1,772      | £1,819  | £7,042             |
|                     |                         | Interest                                                 | £132    | £1,082  | £1,327  | £1,465     | £884        | £705        | £192        | £326           | £309        | £1,238  | £7,660             |
|                     |                         | Other                                                    |         |         |         |            |             |             |             |                |             |         | £0                 |
|                     | Events                  | School charity day (non-uniform day)                     |         |         |         | £661       | £642        | £735        | £1,539      | £1,435         | £1,598      | £1,469  | £8,079             |
|                     |                         | Group visit fundraising profits BikeEthiopia fundraising |         |         | £1,485  |            | £1,233      |             |             | £2,726         |             | £7,006  | £12,450<br>£12,962 |
|                     |                         | Glaxo                                                    | £3,040  |         |         |            |             |             |             |                |             | £12,962 | £12,962<br>£3,040  |
|                     | Grants & sponsorship    | British & Foreign Schools Society                        | 20,0101 |         |         | £1,800     |             |             |             |                |             |         | £1,800             |
|                     |                         | Noble Caledonia                                          |         |         | £1,000  |            | £1,500      |             |             |                |             |         | £2,500             |
|                     |                         | RAN Marketing                                            |         |         |         |            | £600        |             |             |                |             |         | £600               |
|                     |                         | Piccadilly                                               |         |         |         |            | £500        | £500        |             |                |             |         | £500<br>£500       |
|                     |                         | Rank Xerox                                               |         |         |         |            |             |             |             |                |             |         |                    |
|                     |                         | Income total                                             | £19,038 | £7,954  | £7,999  | £11,695    | £12,333     | £10,417     | £9,766      | £10,790        | £14,452     | £32,036 | £136,479           |
| EXPENDITURE         | Resourcing & Streetkids | Books                                                    | £60     | £383    | •       | £140       | 1           | -           |             | £740           | £185        | £190    | £1,699             |
|                     |                         | Equipment (video / tv / computers)                       |         | £839    |         | £238       |             |             |             |                |             |         | £1,077             |
|                     |                         | Furniture overhaul                                       |         |         | £3,013  |            |             |             |             |                |             |         | £3,013             |
|                     |                         | Challoner's Lecture Hall                                 |         |         |         | £5,000     | £5,000      | £10,000     |             |                |             |         | £20,000            |
|                     |                         | Classroom refurbishing & decorating Printing Machine     |         |         |         |            |             | £2,000      |             | £500<br>£5.000 | £2,500      | £2,554  | £7,554<br>£5,000   |
|                     |                         | Resource Centre                                          |         |         |         |            |             |             |             | £5,000         | £10,000     |         | £5,000<br>£10,000  |
|                     |                         | Angareb School electricity connection                    |         |         | ······· |            |             |             |             |                | £3,000      |         | £3,000             |
|                     |                         | Computer shipping                                        |         |         |         |            |             |             |             |                | £1,136      |         | £1,136             |
|                     |                         | Secondary School Library                                 |         |         |         |            |             |             |             |                |             | £12,500 | £12,500            |
|                     |                         | Child sponsorship & Clean Gondar Project                 |         |         |         |            | £300        | £240        | £312        | £400           | £1,404      | £312    | £2,968             |
|                     | Volunteer<br>teachers   | Volunteer teacher flights & visas                        |         | £1,086  | £2,624  | £3,102     | £966        | £3,305      | £2,283      | £1,971         | £1,128      | £2,382  | £18,847            |
|                     | Expenses & Admin        | Storage shed                                             |         |         |         |            | £456        |             |             |                |             |         | £456               |
|                     |                         | Camera                                                   |         |         |         |            |             |             |             | £395           |             |         | £395               |
|                     |                         | Video production                                         |         |         |         |            | £294        |             |             |                |             |         | £294               |
|                     |                         | Fundraising costs                                        |         |         |         | £70<br>£27 | £85<br>£19  | £79         | £48         | £42            | വാ          | £71     | £155<br>£378       |
|                     |                         | Charges<br>Sundry                                        | £248    | £71     | £59     | £339       | £19<br>£546 | £79<br>£240 | £48<br>£303 | £42<br>£446    | £92<br>£602 | £626    | £378<br>£3,479     |
|                     |                         | Expenditure total                                        | £307    | £2,380  | £5,696  | £8,916     | £7,666      | £15,864     | £2,946      | £9,495         | £20,046     | £18,634 | £91,951            |
|                     | -                       |                                                          |         |         |         |            |             |             |             |                |             |         |                    |
| END OF YEAR BALANCE |                         |                                                          | £18,730 | £24,304 | £26,606 | £29,386    | £34,053     | £28,606     | £35,426     | £36,721        | £31,126     | £44,528 | -                  |